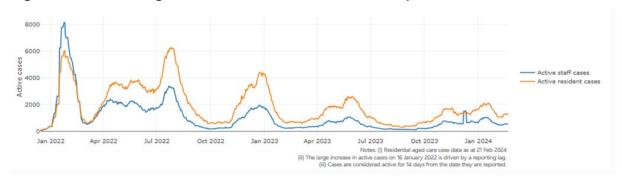

Figure 1: National outbreak trends in aged care

Figure 2: Trends in aged care cases - December 2021 to present