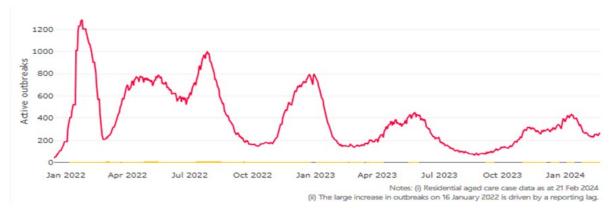

Figure 1: National outbreak trends in aged care

Figure 2: Trends in aged care cases - December 2021 to present