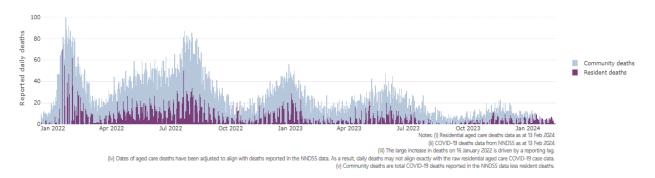

Figure 3: COVID-19 deaths in residential aged care facilities overlaid with community deaths