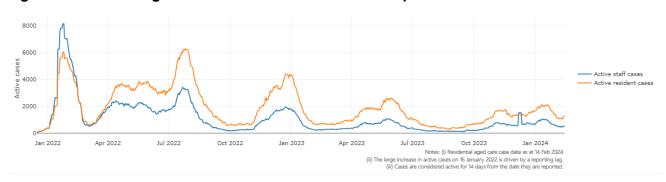

Figure 1: National outbreak trends in aged care

Figure 2: Trends in aged care cases - December 2021 to present