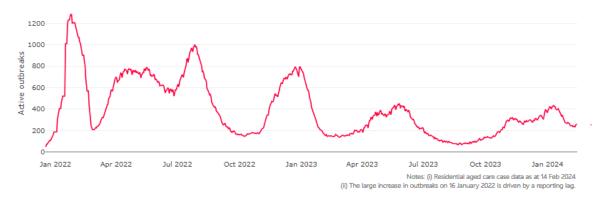

Figure 1: National outbreak trends in aged care

Figure 2: Trends in aged care cases - December 2021 to present