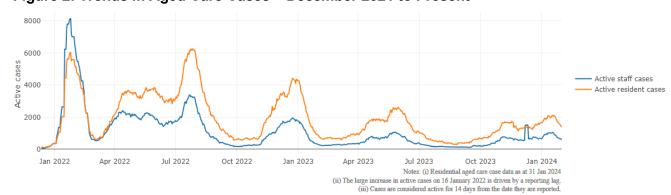

Figure 3: COVID-19 Deaths in Residential Aged Care Facilities overlaid with Community deaths