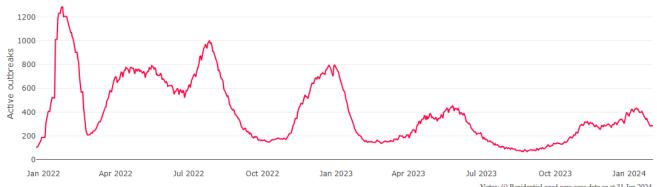

Figure 1: National Outbreak Trends in Aged Care

Notes: (i) Residential aged care case data as at 31 Jan 2024 (ii) The large increase in outbreaks on 16 January 2022 is driven by a reporting lag.

Figure 2: Trends in Aged Care Cases - December 2021 to Present