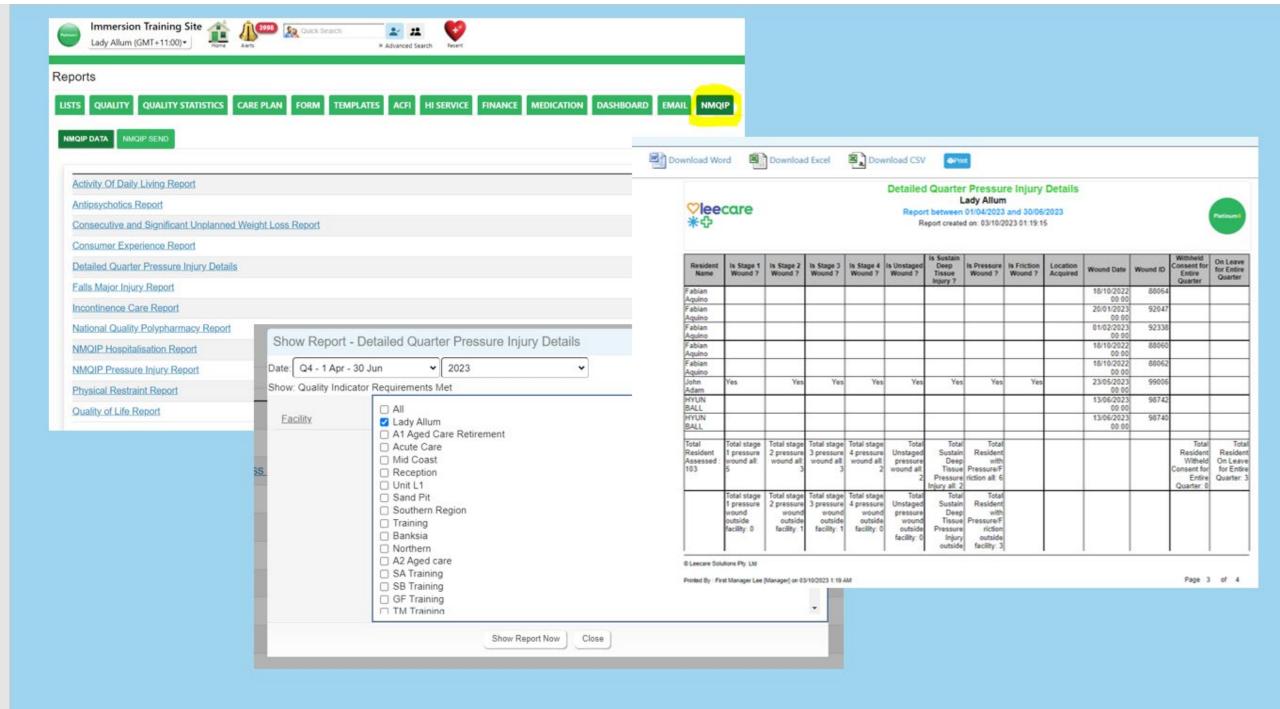

# leecare's NMQIP MANUAL

Activity Of Daily Living Report

Antipsychotics Report

Consecutive and Significant Unplanned Weight Loss Report

Consumer Experience Report

**Detailed Quarter Pressure Injury Details** 

Falls Major Injury Report

Incontinence Care Report

National Quality Polypharmacy Report

**NMQIP** Hospitalisation Report

NMQIP Pressure Injury Report

Physical Restraint Report

Quality of Life Report

| Reference                                                                        | Care recipient name                                                                                                                        | Care recipient excluded because<br>they were admitted in hospital<br>for the entire seven-day<br>assessment period                                                                                                                                               | Care recipient received an<br>antipsychotic medication                                                                                                                                                | Care recipient received an<br>antipsychotic medication for a<br>medically diagnosed condition of<br>psychosis                                                                        |
|----------------------------------------------------------------------------------|--------------------------------------------------------------------------------------------------------------------------------------------|------------------------------------------------------------------------------------------------------------------------------------------------------------------------------------------------------------------------------------------------------------------|-------------------------------------------------------------------------------------------------------------------------------------------------------------------------------------------------------|--------------------------------------------------------------------------------------------------------------------------------------------------------------------------------------|
| This number is for<br>reference purposes<br>only. This field is not<br>editable. | Record the NAME of each care recipient residing at the service during the seven-day assessment period.  This field must not be left blank. | Select YES if the care recipient was not included in the assessment because they were admitted in hospital for the entire seven-day assessment period. If the care recipient was admitted in hospital for the entire seven-day assessment period do not complete | Select YES if the care recipient received an antipsychotic medication, including PRN medications during the seven-day assessment period.  Where the data entry box is blue do not provide a response. | Select YES if the care recipient received an antipsychotic medication for a medically diagnosed condition of psychosis.  Where the data entry box is blue do not provide a response. |
|                                                                                  | System: Admission data<br>System: Leave / Discharge<br>data<br>System Data - no. those who<br>were in an admitted state                    | System: Admission data System: Leave / Discharge data  System Data - those admitted and who were on HOSPITAL leave for the entire 7 days of the                                                                                                                  | Medication Administration<br>Report - based on all in category,<br>including PRN administration                                                                                                       | Medication Administration<br>Report - based on all in category,<br>including PRN administration<br>AND Medical diagnosis from<br>Health Management form                              |