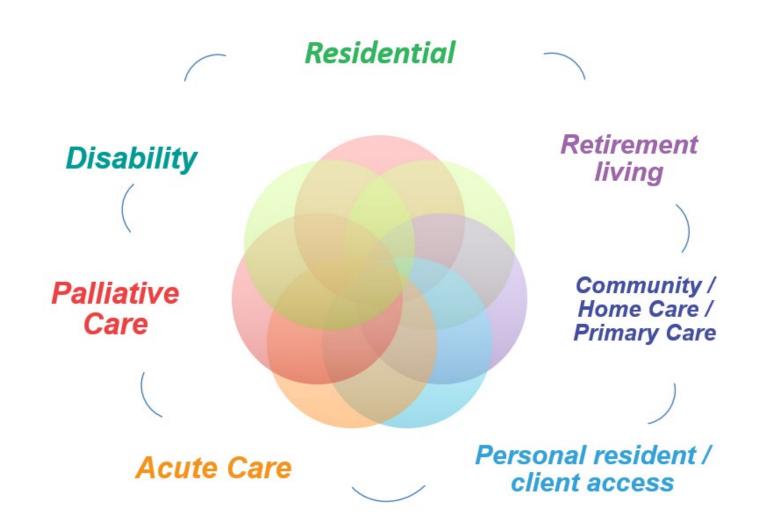

## **Current Segments**

Staff view the program from a tablet or any device.

All members of the healthcare and social support teams use the same information, NO PAPER & no data duplication, reducing data related incidents - enter details, review care details