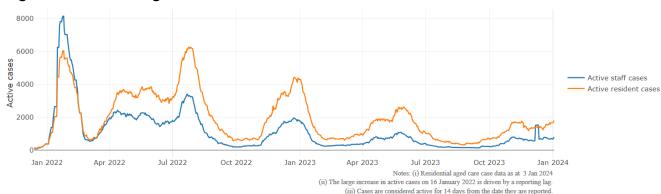

Figure 1: National Outbreak Trends in Aged Care

Figure 2: Trends in Aged Care Cases - December 2021 to Present