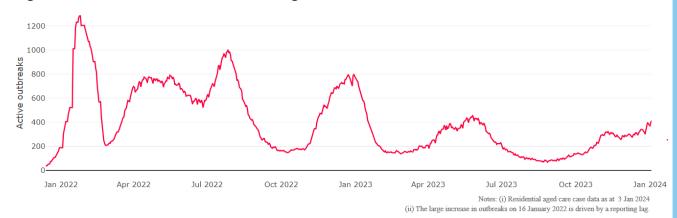

Figure 1: National Outbreak Trends in Aged Care

Figure 2: Trends in Aged Care Cases - December 2021 to Present