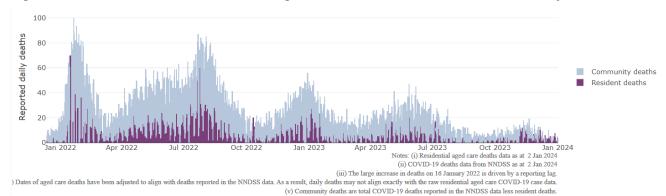

Figure 3: COVID-19 Deaths in Residential Aged Care Facilities overlaid with Community deaths

## **Mortality**

For the period of 1 July 2023 to 11 November 2023, COVID-19 is recorded as the cause of death in 1.3 percent of all deaths in permanent residents in aged care facilities.

Since the beginning of the Omicron outbreak in mid December<sup>5</sup> 2021, there have been 115,364 deaths in residential aged care from all causes (report period from 15 December 2021 to 11 November 2023)<sup>6</sup>. COVID-19 deaths account for 4.4 percent of this figure.

Over the course of the pandemic, all-cause excess mortality in Residential Aged Care was below expected numbers in 2020, and within expected range in 2021. In the first half of 2022, all-cause excess mortality in Residential Aged Care was above the expected range. Excess mortality for the second half of the 2022 is yet to be finalised.