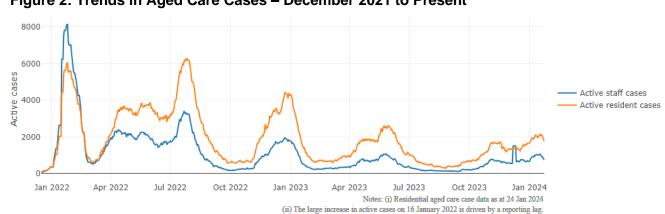

Figure 3: COVID-19 Deaths in Residential Aged Care Facilities overlaid with Community deaths