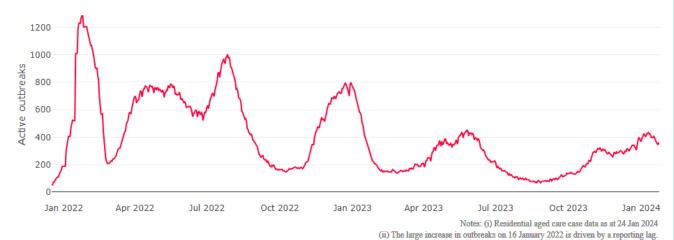

Figure 1: National Outbreak Trends in Aged Care

Figure 2: Trends in Aged Care Cases – December 2021 to Present

(iii) Cases are considered active for 14 days from the date they are rep