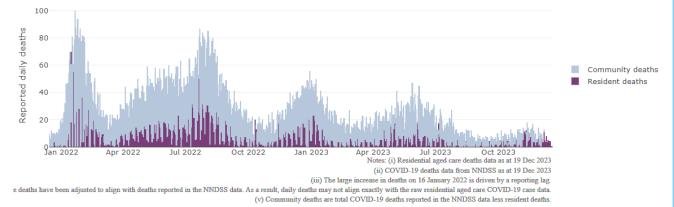

#### Figure 3: COVID-19 Deaths in Residential Aged Care Facilities overlaid with Community deaths

Workforce in active residential aged care outbreaks

As at 22 December 2023, workforce surge staff have filled a total of 184,887 shifts in aged care services, including 386 in the past 7 days. In the past 7 days (to 15 December) surge workforce providers have assisted 22 residential aged care homes. These shifts include roles for GPs, nurses, care workers, allied health workers, executive and ancillary staff. This includes: