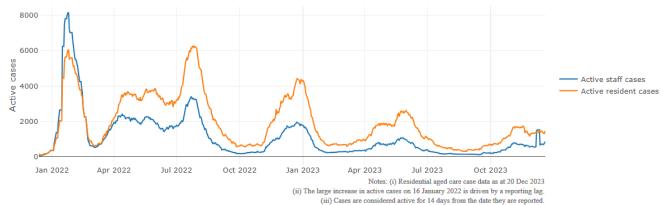

#### Table 2: Overview of Active Outbreaks in Australia

|                                              | АСТ | NSW | ΝΤ | QLD | SA  | TAS | VIC | WA  | Total |
|----------------------------------------------|-----|-----|----|-----|-----|-----|-----|-----|-------|
| Total Facilities with outbreaks              | 2   | 86  | 1  | 82  | 37  | 9   | 97  | 36  | 350   |
| Total number of active resident cases        | 6   | 330 | 3  | 355 | 145 | 32  | 360 | 213 | 1,444 |
| Total number of active staff cases           | 0   | 183 | 1  | 247 | 96  | 18  | 164 | 125 | 834   |
| Total Outbreaks Opened in Previous 7<br>Days | 0   | 2   | 0  | 3   | 5   | 0   | 14  | 0   | 24    |
| Total Outbreaks Closed in Previous 7<br>Days | 0   | 39  | 0  | 32  | 20  | 3   | 56  | 12  | 162   |