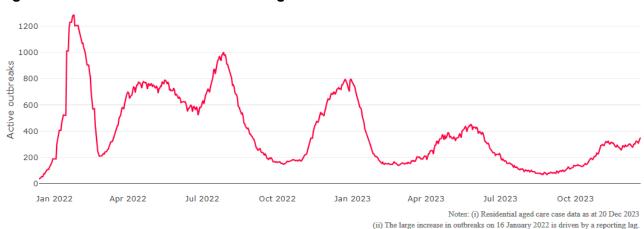

# COVID-19 outbreaks in Australian residential aged care facilities

National snapshot

As at 8:00 am 21 December 2023 there are 2,278 active COVID-19 cases in 350 active outbreaks in residential aged care facilities across Australia. There have been 162 new outbreaks, 23 new resident deaths and 2,282 combined new resident and staff cases reported since 14 December 2023.