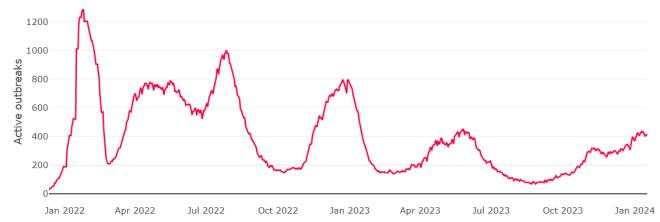

Figure 1: National Outbreak Trends in Aged Care

Notes: (i) Residential aged care case data as at 17 Jan 2024 (ii) The large increase in outbreaks on 16 January 2022 is driven by a reporting lag.

Figure 2: Trends in Aged Care Cases - December 2021 to Present