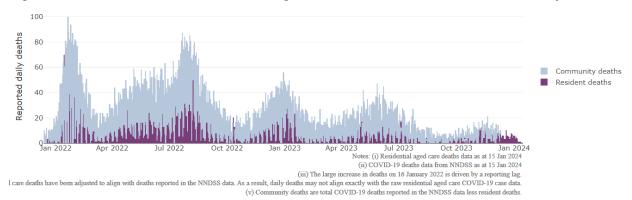

Figure 3: COVID-19 Deaths in Residential Aged Care Facilities overlaid with Community deaths