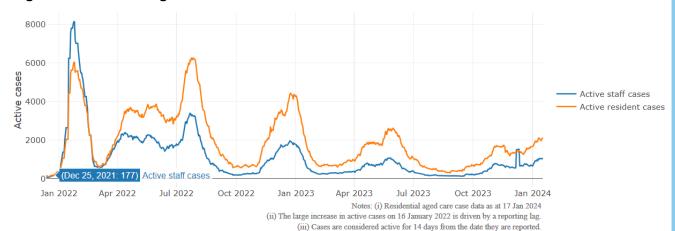

Figure 1: National Outbreak Trends in Aged Care

Notes: (i) Residential aged care case data as at 17 Jan 2024 (ii) The large increase in outbreaks on 16 January 2022 is driven by a reporting lag.

Figure 2: Trends in Aged Care Cases - December 2021 to Present