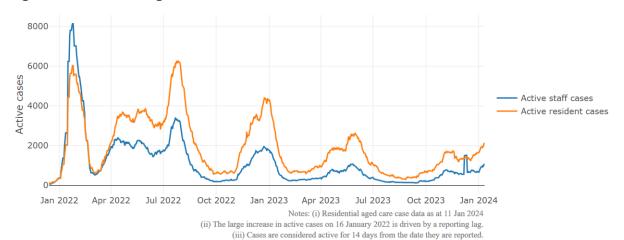

Figure 1: National Outbreak Trends in Aged Care

Notes: (i) Residential aged care case data as at 11 Jan 2024 (ii) The large increase in outbreaks on 16 January 2022 is driven by a reporting lag.

Figure 2: Trends in Aged Care Cases - December 2021 to Present