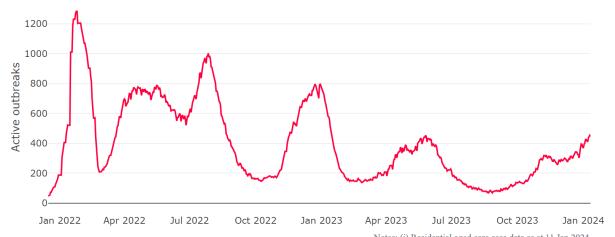

Figure 1: National Outbreak Trends in Aged Care

Notes: (i) Residential aged care case data as at 11 Jan 2024 (ii) The large increase in outbreaks on 16 January 2022 is driven by a reporting lag.

Figure 2: Trends in Aged Care Cases - December 2021 to Present