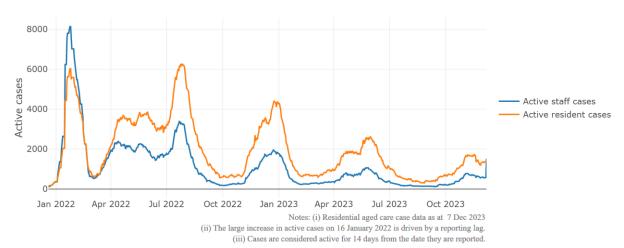

# COVID-19 outbreaks in Australian residential aged care facilities

National snapshot

As at 8:00 am 7 December 2023 there are 1,996 active COVID-19 cases in 317 active outbreaks in residential aged care facilities across Australia. There have been 141 new outbreaks, 22 new resident deaths and 1,670 combined new resident and staff cases reported since 30 November 2023.

| Category                                  | Active <sup>2</sup> | Previous<br>7 days | Cumulative<br>Total | Previous<br>7 days |
|-------------------------------------------|---------------------|--------------------|---------------------|--------------------|
| Outbreaks <sup>3</sup>                    | 317                 | 34                 | 17612               | 141                |
| Residential Aged Care Facilities affected | 317                 | 34                 | 2852                | 1                  |
| Resident Cases <sup>4</sup>               | 1410                | 88                 | 170161              | 1172               |
| Resident Deaths                           | N/A                 | N/A                | 6070                | 22                 |
| Staff Cases                               | 586                 | -10                | 97155               | 498                |