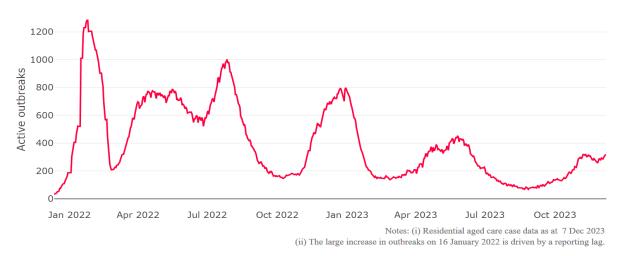

# COVID-19 outbreaks in Australian residential aged care facilities

National snapshot

As at 8:00 am 7 December 2023 there are 1,996 active COVID-19 cases in 317 active outbreaks in residential aged care facilities across Australia. There have been 141 new outbreaks, 22 new resident deaths and 1,670 combined new resident and staff cases reported since 30 November 2023.