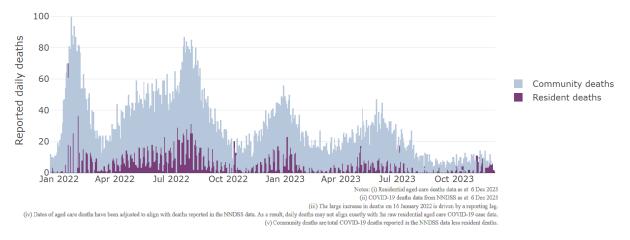

#### Mortality

For the period of 1 July 2023 to 11 November 2023, COVID-19 is recorded as the cause of death in 1.3 percent of all deaths in permanent residents in aged care facilities.

Since the beginning of the Omicron outbreak in mid December<sup>5</sup> 2021, there have been 115,364 deaths in residential aged care from all causes (report period from 15 December 2021 to 11 November 2023)<sup>6</sup>. COVID-19 deaths account for 4.4 percent of this figure.

Over the course of the pandemic, all-cause excess mortality in Residential Aged Care was below expected numbers in 2020, and within expected range in 2021. In the first half of 2022, all-cause excess mortality in Residential Aged Care was above the expected range. Excess mortality for the second half of the 2022 is yet to be finalised.