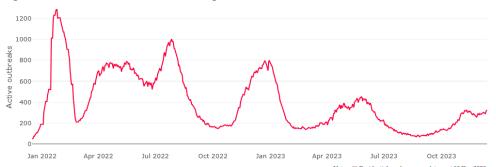

Figure 1: National Outbreak Trends in Aged Care

.
Notes: (i) Residential aged care case data as at 13 Dec 2023
(ii) The large increase in outbreaks on 16 January 2022 is driven by a reporting lag.

Figure 2: Trends in Aged Care Cases - December 2021 to Present