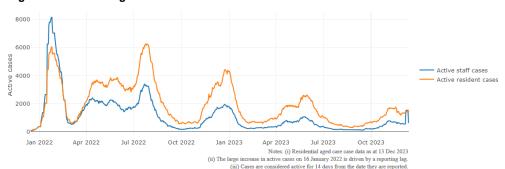

Figure 1: National Outbreak Trends in Aged Care

.
Notes: (i) Residential aged care case data as at 13 Dec 2023
(ii) The large increase in outbreaks on 16 January 2022 is driven by a reporting lag.

Figure 2: Trends in Aged Care Cases - December 2021 to Present