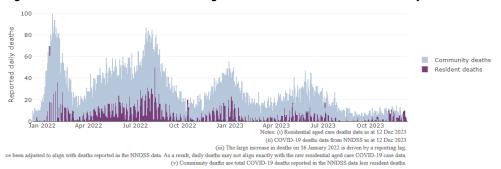

Figure 3: COVID-19 Deaths in Residential Aged Care Facilities overlaid with Community deaths