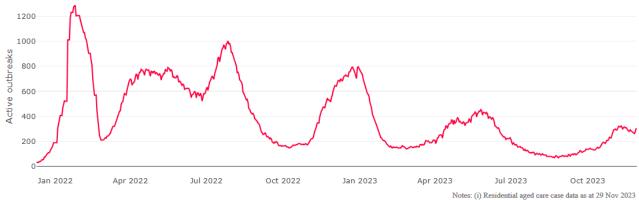

Figure 1: National Outbreak Trends in Aged Care

Notes: (i) Residential aged care case data as at 29 Nov 2023 (ii) The large increase in outbreaks on 16 January 2022 is driven by a reporting lag.

Figure 2: Trends in Aged Care Cases - December 2021 to Present