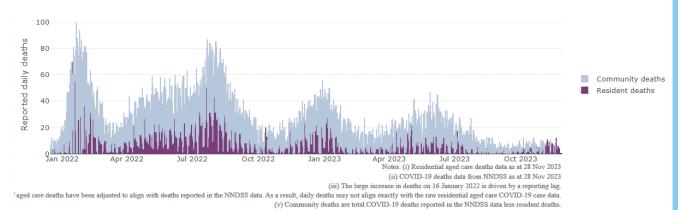

Figure 3: COVID-19 Deaths in Residential Aged Care Facilities overlaid with Community deaths