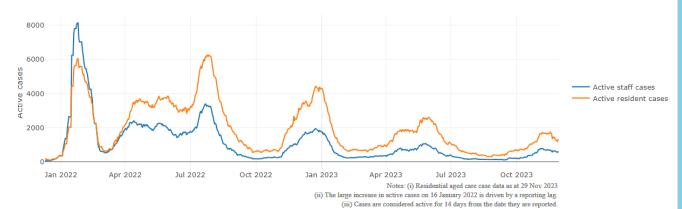

Figure 1: National Outbreak Trends in Aged Care

Notes: (i) Residential aged care case data as at 29 Nov 2023 (ii) The large increase in outbreaks on 16 January 2022 is driven by a reporting lag.

Figure 2: Trends in Aged Care Cases - December 2021 to Present