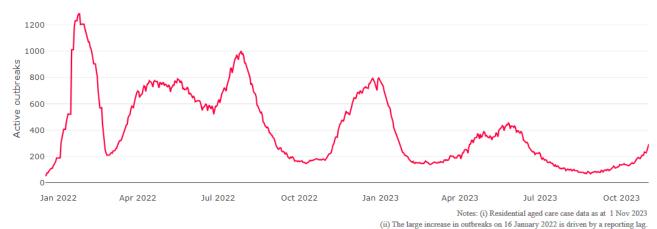

Figure 1: National Outbreak Trends in Aged Care

Figure 2: Trends in Aged Care Cases - December 2021 to Present