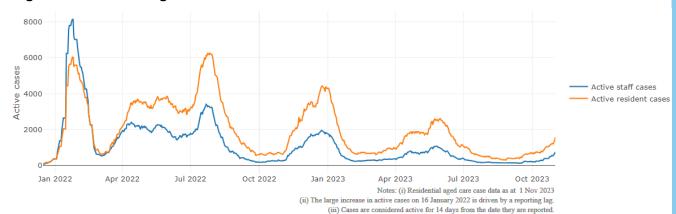

## **Mortality**

For the period of 1 July 2023 to 28 October 2023, COVID-19 is recorded as the cause of death in 1.2 percent of all deaths in permanent residents in aged care facilities.

Since the beginning of the Omicron outbreak in mid December<sup>5</sup> 2021, there have been 112,969 deaths in residential aged care from all causes (report period from 15 December 2021 to 28 October 2023)<sup>6</sup>. COVID-19 deaths account for 4.5 percent of this figure.

Over the course of the pandemic, all-cause excess mortality in Residential Aged Care was below expected numbers in 2020, and within expected range in 2021.

<sup>&</sup>lt;sup>5</sup> The Omicron outbreak start date has been redefined from late November 2021 to mid December 2021. Changes have been made to align reporting with the start date of Omicron published in the Department's external facing Epidemiology report.

Figure 3: COVID-19 Deaths in Residential Aged Care Facilities overlaid with Community deaths

(iii) The large increase in deaths on 16 January 2022 is driven by a reporting lag.

deaths have been adjusted to align with deaths reported in the NNDSS data. As a result, daily deaths may not align exactly with the raw residential aged care COVID-19 cashs serviced in the NNDSS data less resident deaths.