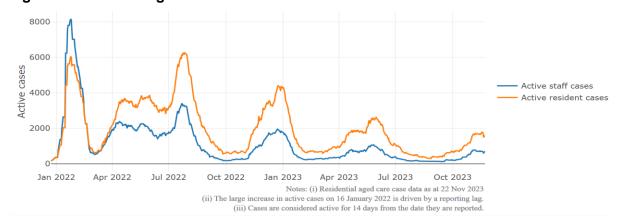

Figure 1: National Outbreak Trends in Aged Care

Notes: (i) Residential aged care case data as at 22 Nov 2023 (ii) The large increase in outbreaks on 16 January 2022 is driven by a reporting lag.

Figure 2: Trends in Aged Care Cases - December 2021 to Present