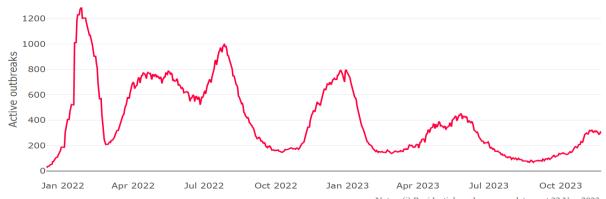

Figure 1: National Outbreak Trends in Aged Care

Notes: (i) Residential aged care case data as at 22 Nov 2023 (ii) The large increase in outbreaks on 16 January 2022 is driven by a reporting lag.

Figure 2: Trends in Aged Care Cases - December 2021 to Present