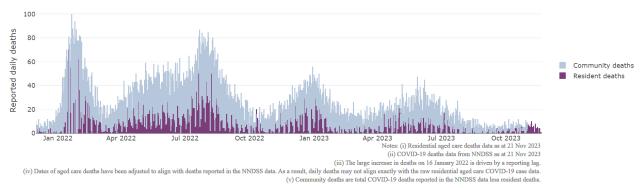

Figure 3: COVID-19 Deaths in Residential Aged Care Facilities overlaid with Community deaths