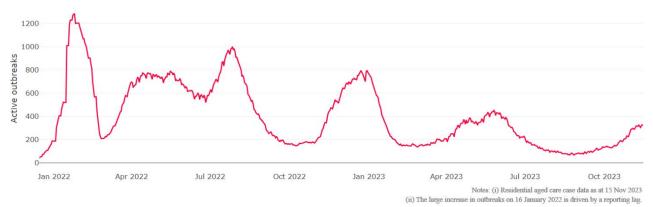

Figure 1: National Outbreak Trends in Aged Care

Figure 2: Trends in Aged Care Cases - December 2021 to Present

#### National snapshot

As at 8:00 am 16 November 2023 there are 2,425 active COVID-19 cases in 324 active outbreaks in residential aged care facilities across Australia. There have been 137 new outbreaks, 48 new resident deaths and 2,050 combined new resident and staff cases reported since 9 November 2023.