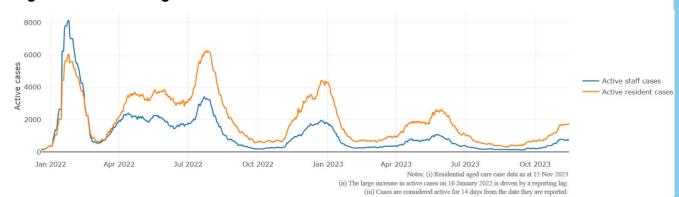

Figure 3: COVID-19 Deaths in Residential Aged Care Facilities overlaid with Community deaths

#### **Mortality**

For the period of 1 July 2023 to 11 November 2023, COVID-19 is recorded as the cause of death in 1.3 percent of all deaths in permanent residents in aged care facilities.

Since the beginning of the Omicron outbreak in mid December<sup>5</sup> 2021, there have been 115,364 deaths in residential aged care from all causes (report period from 15 December 2021 to 11 November 2023)<sup>6</sup>. COVID-19 deaths account for 4.4 percent of this figure.

Over the course of the pandemic, all-cause excess mortality in Residential Aged Care was below expected numbers in 2020, and within expected range in 2021. In the first half of 2022, all-cause excess mortality in Residential Aged Care was above the expected range. Excess mortality for the second half of the 2022 is yet to be finalised.