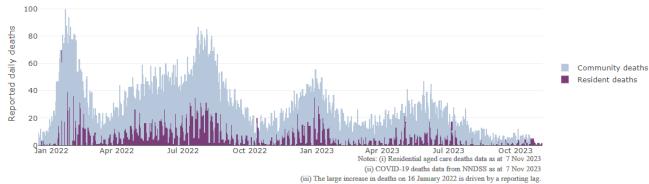

Figure 3: COVID-19 Deaths in Residential Aged Care Facilities overlaid with Community deaths

(ii) The large increase in deaths on 16 January 2022 is driven by a reporting lag. deaths have been adjusted to align with deaths reported in the NNDSS data. As a result, daily deaths may not align exactly with the raw residential aged care COVID-19 case data.

(v) Community deaths are total COVID-19 deaths reported in the NNDSS data less resident deaths.