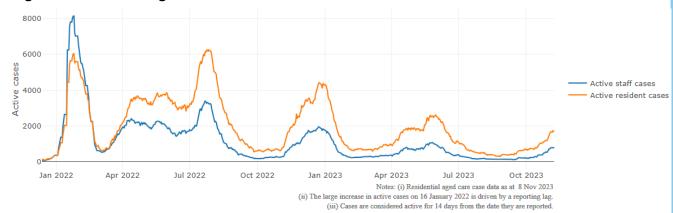

Figure 1: National Outbreak Trends in Aged Care

Figure 2: Trends in Aged Care Cases - December 2021 to Present