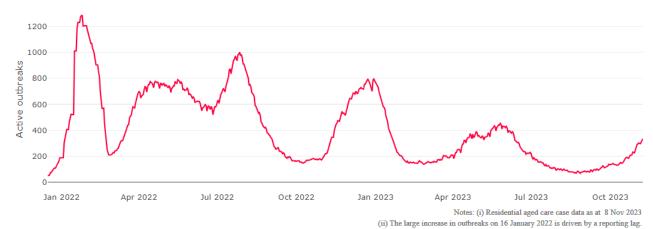

Figure 1: National Outbreak Trends in Aged Care

Figure 2: Trends in Aged Care Cases - December 2021 to Present