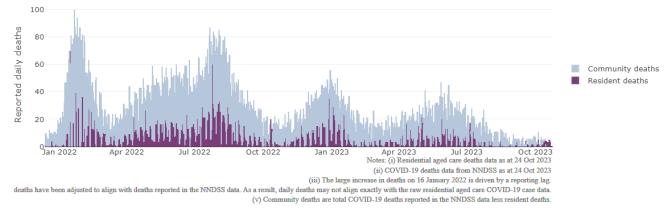

#### Mortality

For the period of 1 July 2023 to 19 October 2023, COVID-19 is recorded as the cause of death in 1.2 percent of all deaths in permanent residents in aged care facilities.

Since the beginning of the Omicron outbreak in mid December<sup>5</sup> 2021, there have been 111,735 deaths in residential aged care from all causes (report period from 15 December 2021 to 19 October 2023)<sup>6</sup>. COVID-19 deaths account for 4.5 percent of this figure.

Over the course of the pandemic, all-cause excess mortality in Residential Aged Care was below expected numbers in 2020, and within expected range in 2021.

<sup>&</sup>lt;sup>5</sup> The Omicron outbreak start date has been redefined from late November 2021 to mid December 2021. Changes have been made to align reporting with the start date of Omicron published in the Department's external facing Epidemiology report.

#### Figure 3: COVID-19 Deaths in Residential Aged Care Facilities overlaid with Community deaths