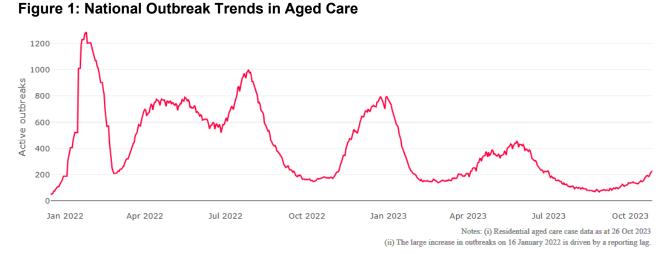

# COVID-19 outbreaks in Australian residential aged care facilities

National snapshot

As at 8:00 am 26 October 2023 there are 1,717 active COVID-19 cases in 226 active outbreaks in residential aged care facilities across Australia. There have been 106 new outbreaks, 14 new resident deaths and 1,501 combined new resident and staff cases reported since 19 October 2023.