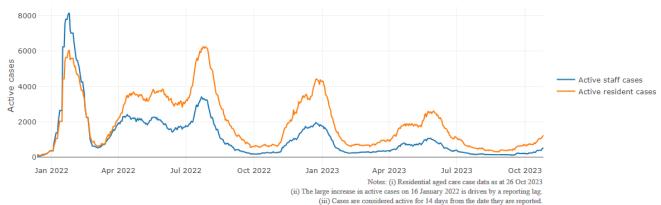

# COVID-19 outbreaks in Australian residential aged care facilities

National snapshot

As at 8:00 am 26 October 2023 there are 1,717 active COVID-19 cases in 226 active outbreaks in residential aged care facilities across Australia. There have been 106 new outbreaks, 14 new resident deaths and 1,501 combined new resident and staff cases reported since 19 October 2023.