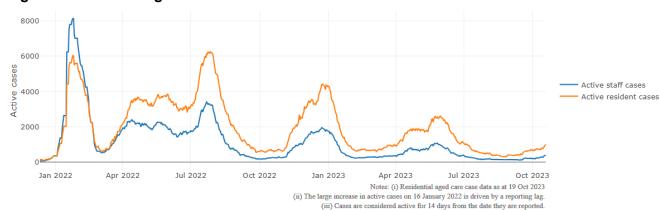

## Mortality

For the period of 1 July 2023 to 12 October 2023, COVID-19 is recorded as the cause of death in 1.2 percent of all deaths in permanent residents in aged care facilities.

Since the beginning of the Omicron outbreak in mid December<sup>5</sup> 2021, there have been 110,530 deaths in residential aged care from all causes (report period from 15 December 2021 to 12 October 2023)<sup>6</sup>. COVID-19 deaths account for 4.5 percent of this figure.

Over the course of the pandemic, all-cause excess mortality in Residential Aged Care was below expected numbers in 2020, and within expected range in 2021.

<sup>&</sup>lt;sup>5</sup> The Omicron outbreak start date has been redefined from late November 2021 to mid December 2021. Changes have been made to align reporting with the start date of Omicron published in the Department's external facing Epidemiology report.

Figure 3: COVID-19 Deaths in Residential Aged Care Facilities overlaid with Community deaths

(ii) The large increase in deaths on 10 January 2022 is driven by a reporting lag.

deaths have been adjusted to align with deaths reported in the NNDSS data. As a result, daily deaths may not align exactly with the raw residential aged care COVID-19 case data.

(v) Community deaths are total COVID-19 deaths reported in the NNDSS data less resident deaths.