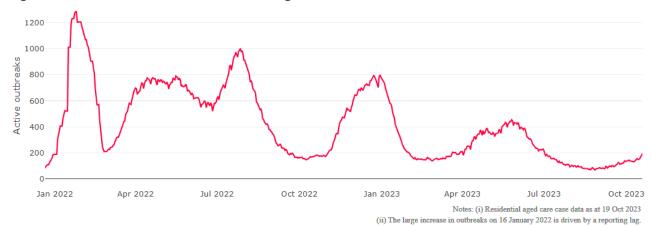

Figure 1: National Outbreak Trends in Aged Care

Figure 2: Trends in Aged Care Cases – December 2021 to Present