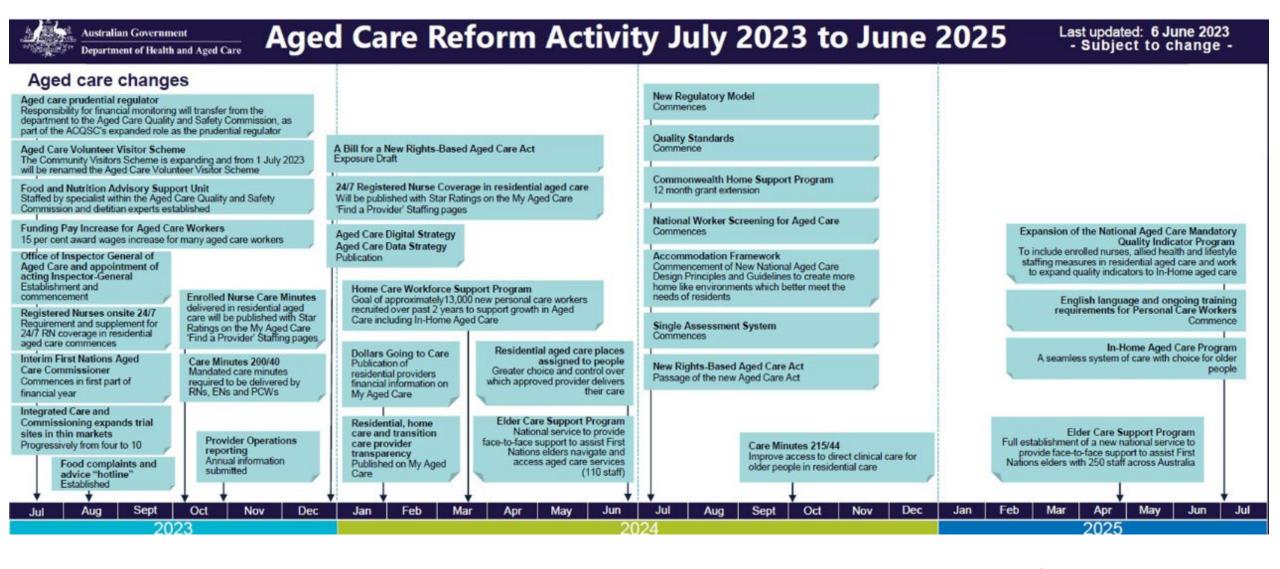

#### **Aged Care Reform Roadmap**

Aged care reform measures – 2023 to 2025

#### **Aged Care Reform Roadmap**

Digitally-enabled measures