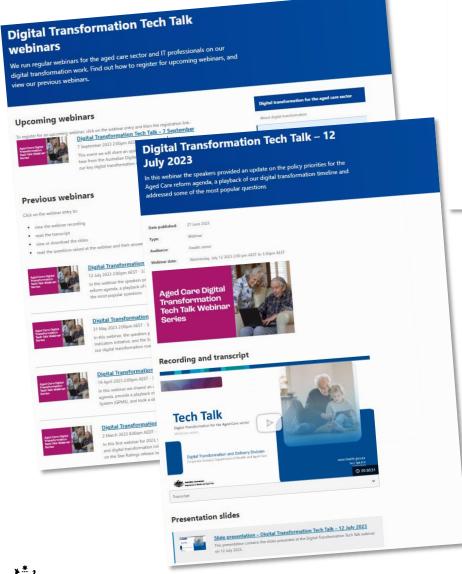

#### **Upcoming webinars**

To register for an upcoming webinar, click on the webinar entry and then the registration link.

Aged Care Digital Transformation Tech Talk Webinar Series <u>Digital Transformation Tech Talk – 7 September</u>

7 September 2023 2:00pm AEST - 3:30pm AEST | Webinar

This event we will share an update on the department's broader data and digital strategy, hear from the Australian Digital Health Agency (ADHA), and provide a playback on some our key digital transformation initiatives.