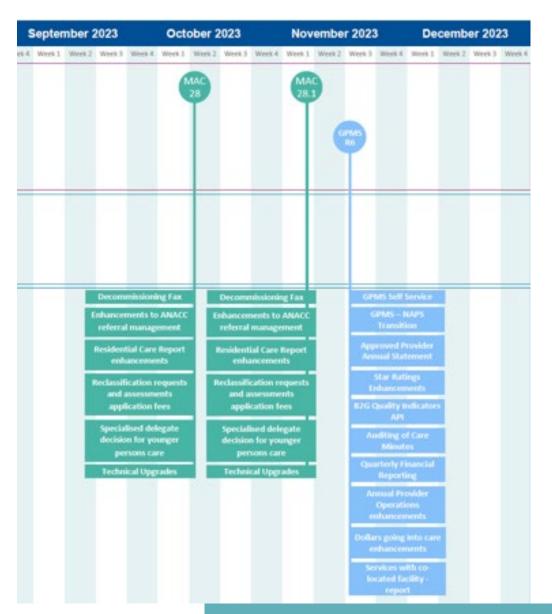

#### Release 28

for providers and government

#### Release 6

for the Government Provider Management System (GPMS), the Business-to-Government (B2G) Developer Portal, and more...

Government Provider Management System

My Aged Care (Siebel) Platform

Aged Care Data Warehouse Platform ACDW