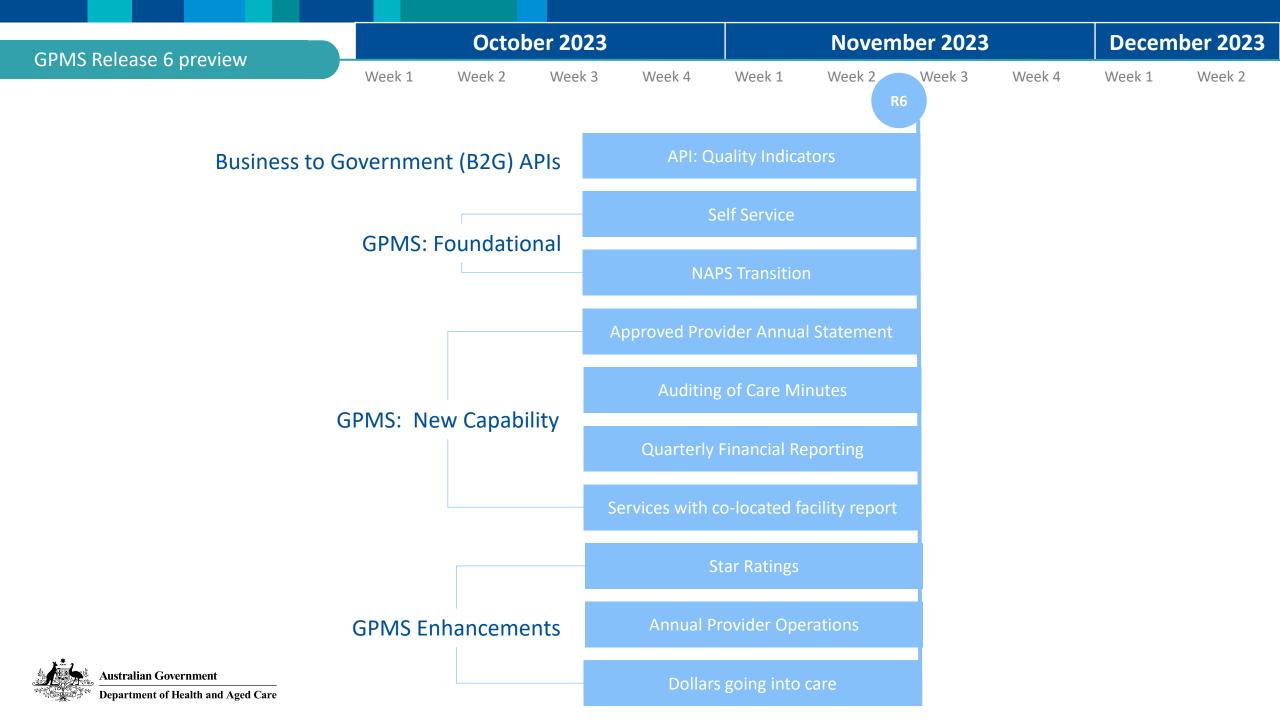

#### Release 6

for the Government Provider Management System (GPMS), the Business-to-Government (B2G) Developer Portal, and more...

Government Provider Management System

My Aged Care (Siebel) Platform

Aged Care Data Warehouse Platform ACDW