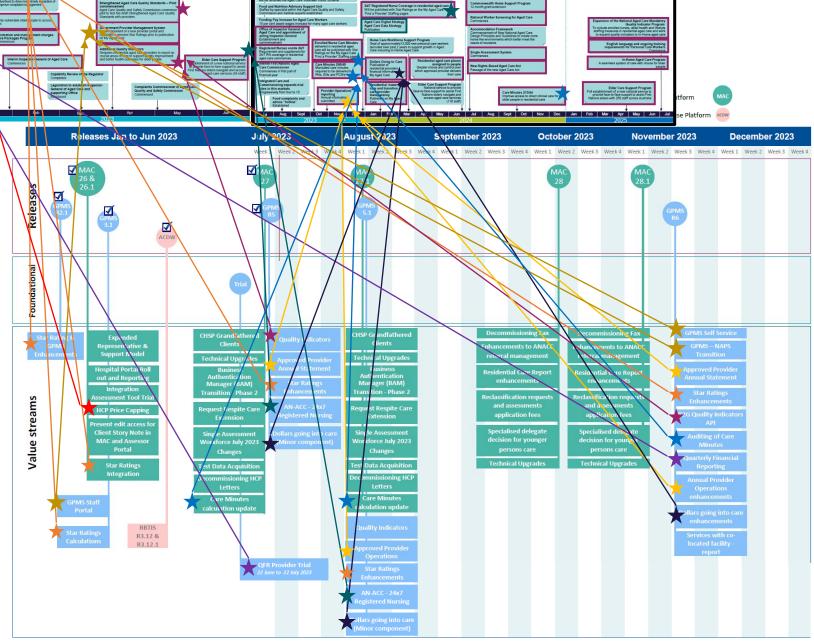

#### Aged Care IT Portfolio - High Level Release View 2023

#### **Connection**

between policy measures & digital initiatives outlined in Aged Care Roadmap & IT Portfolio - High-level Release View

#### Coming soon...

#### Release 28

for providers and government

#### Release 6

for the Government Provider Management System (GPMS), the Business-to-Government (B2G) Developer Portal, and more...

Government Provider Management System

My Aged Care (Siebel) Platform

Aged Care Data Warehouse Platform ACDW