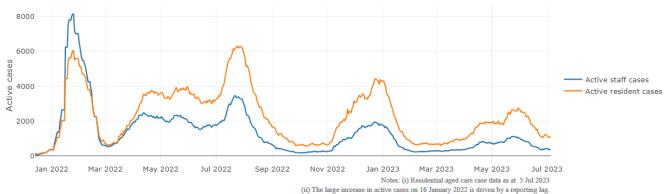

Figure 3: COVID-19 Deaths in Residential Aged Care Facilities overlaid with Community deaths

ed care deaths have been adjusted to align with deaths reported in the NNDSS data. As a result, daily deaths may not align exactly with the raw residential aged care COVID-19 case data.

(v) Community deaths are total COVID-19 deaths reported in the NNDSS data less resident deaths.