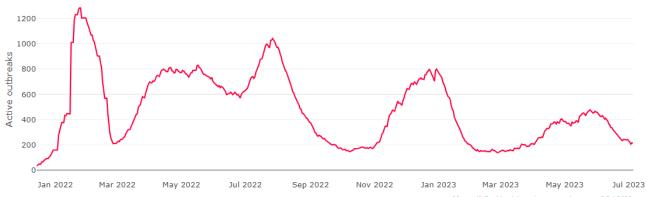

Figure 1: National Outbreak Trends in Aged Care

Notes: (i) Residential aged care case data as at 5 Jul 2023 (ii) The large increase in outbreaks on 16 January 2022 is driven by a reporting lag.

Figure 2: Trends in Aged Care Cases - December 2021 to Present

(iii) Cases are considered active for 14 days from the date they are reported