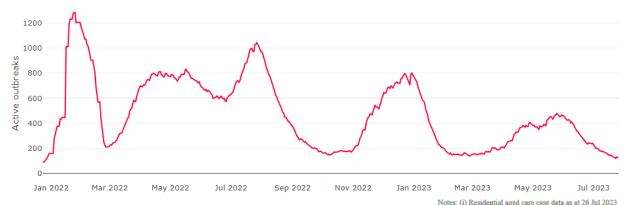

Figure 1: National Outbreak Trends in Aged Care

(ii) The large increase in outbreaks on 16 January 2022 is driven by a reporting lag.

Figure 2: Trends in Aged Care Cases - December 2021 to Present