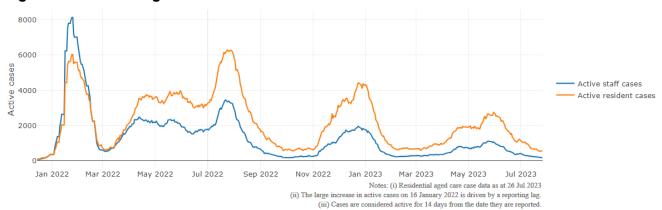

Figure 1: National Outbreak Trends in Aged Care

(ii) The large increase in outbreaks on 16 January 2022 is driven by a reporting lag.

Figure 2: Trends in Aged Care Cases - December 2021 to Present