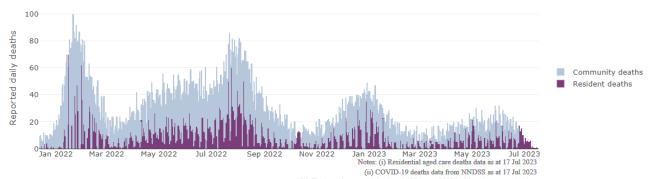

Figure 3: COVID-19 Deaths in Residential Aged Care Facilities overlaid with Community deaths

(iii) The large increase in deaths on 16 January 2022 is driven by a reporting lag deaths have been adjusted to align with deaths reported in the NNDSS data. As a result, daily deaths may not align exactly with the raw residential aged care COVID-19 case data.

(v) Community deaths are total COVID-19 deaths reported in the NNDSS data less resident deaths.