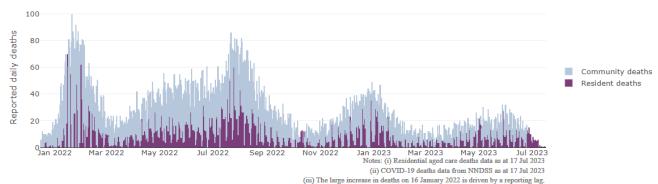

Figure 3: COVID-19 Deaths in Residential Aged Care Facilities overlaid with Community deaths

deaths have been adjusted to align with deaths reported in the NNDSS data. As a result, daily deaths may not align exactly with the raw residential aged care COVID-19 case data.

(v) Community deaths are total COVID-19 deaths reported in the NNDSS data less resident deaths.