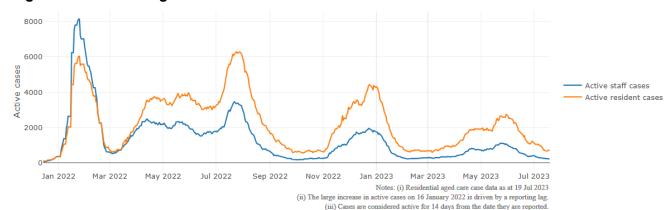

Figure 1: National Outbreak Trends in Aged Care

Notes: (i) Residential aged care case data as at 19 Jul 2023 (ii) The large increase in outbreaks on 16 January 2022 is driven by a reporting lag.

Figure 2: Trends in Aged Care Cases - December 2021 to Present