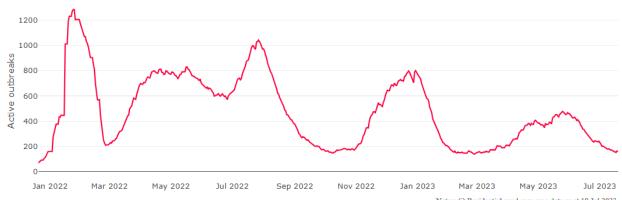

Figure 1: National Outbreak Trends in Aged Care

Notes: (i) Residential aged care case data as at 19 Jul 2023 (ii) The large increase in outbreaks on 16 January 2022 is driven by a reporting lag.

Figure 2: Trends in Aged Care Cases - December 2021 to Present