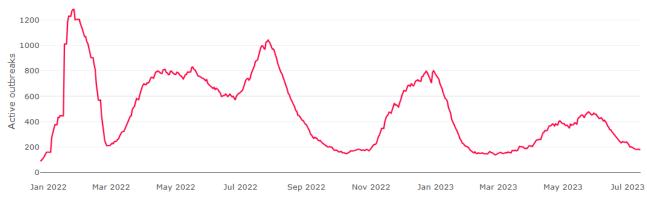

Figure 2: Trends in Aged Care Cases - December 2021 to Present

(iii) Cases are considered active for 14 days from the date they are reported