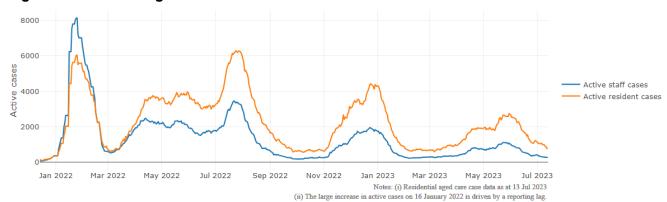

# Mortality

For the period of 1 January 2023 to 10 July 2023, COVID-19 is recorded as the cause of death in 3.5 percent of all deaths in permanent residents in aged care facilities.

Since the beginning of the Omicron outbreak in mid December<sup>5</sup> 2021, there have been 96,215 deaths in residential aged care from all causes (report period from 15 December 2021 to 10 July 2023)<sup>6</sup>. COVID-19 deaths account for 5.1 percent of this figure.

Over the course of the pandemic, all-cause excess mortality in Residential Aged Care was below expected numbers in 2020, and within expected range in 2021.

<sup>&</sup>lt;sup>5</sup> The Omicron outbreak start date has been redefined from late November 2021 to mid December 2021. Changes have been made to align reporting with the start date of Omicron published in the Department's external facing Epidemiology report.

Figure 3: COVID-19 Deaths in Residential Aged Care Facilities overlaid with Community deaths

I care deaths have been adjusted to align with deaths reported in the NNDSS data. As a result, daily deaths may not align exactly with the raw residential aged care COVID-19 deaths are total COVID-19 deaths reported in the NNDSS data less resident deaths