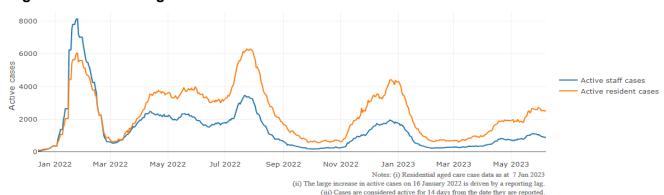

Figure 3: COVID-19 Deaths in Residential Aged Care Facilities overlaid with Community deaths

(iii) The large increase in deaths on 16 January 2022 is driven by a reporting lag (care deaths have been adjusted to align with deaths reported in the NNDSS data. As a result, daily deaths may not align exactly with the raw residential aged care COVID-19 case data (v) Community deaths are total COVID-19 deaths reported in the NNDSS data less resident deaths