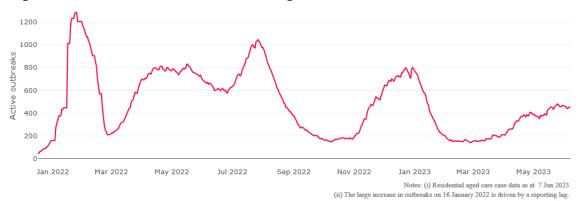

Figure 1: National Outbreak Trends in Aged Care

Figure 2: Trends in Aged Care Cases - December 2021 to Present