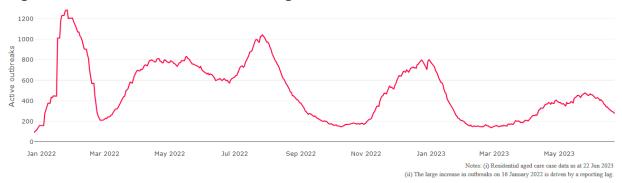

Figure 1: National Outbreak Trends in Aged Care

Figure 2: Trends in Aged Care Cases - December 2021 to Present