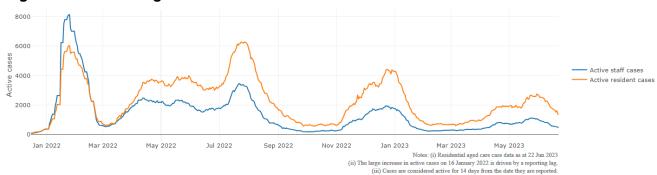

Figure 1: National Outbreak Trends in Aged Care

Figure 2: Trends in Aged Care Cases - December 2021 to Present