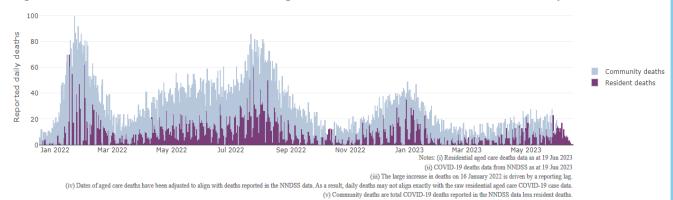

Figure 3: COVID-19 Deaths in Residential Aged Care Facilities overlaid with Community deaths