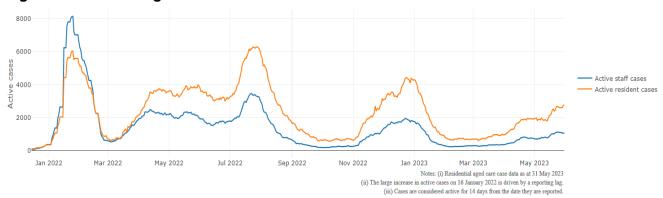

Figure 3: COVID-19 Deaths in Residential Aged Care Facilities overlaid with Community deaths

(v) Community deaths are total COVID-19 deaths reported in the NNDSS data less resident deaths

## Mortality

For the period of 1 January 2022 to 29 May 2023, COVID-19 is recorded as the cause of death in 5.3 percent of all deaths in permanent residents in aged care facilities.

Since the beginning of the Omicron outbreak in mid December<sup>5</sup> 2021, there have been 90,039 deaths in residential aged care from all causes (report period from 15 December 2021 to 29 May 2023)<sup>6</sup>. COVID-19 deaths account for 5.2 percent of this figure.

Over the course of the pandemic, all-cause excess mortality in Residential Aged Care was below expected numbers in 2020, and within expected range in 2021.

<sup>&</sup>lt;sup>5</sup> The Omicron outbreak start date has been redefined from late November 2021 to mid December 2021. Changes have been made to align reporting with the start date of Omicron published in the Department's external facing Epidemiology report.