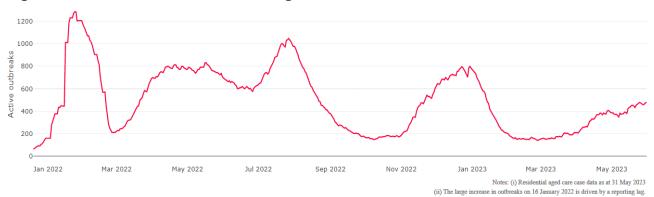

Figure 1: National Outbreak Trends in Aged Care

Figure 2: Trends in Aged Care Cases - December 2021 to Present

# National snapshot

As at 8:00 am 1 June 2023 there are 3,782 active COVID-19 cases in 476 active outbreaks in residential aged care facilities across Australia. There have been 181 new outbreaks, 56 new resident deaths and 3,019 combined new resident and staff cases reported since 25 May 2023.