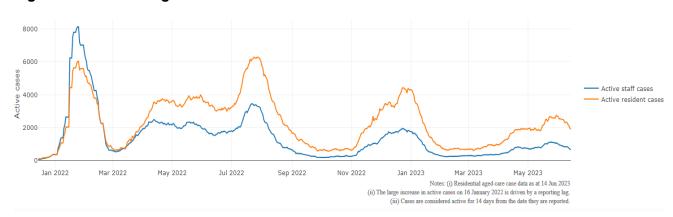

## **Mortality**

For the period of 1 January 2022 to 12 June 2023, COVID-19 is recorded as the cause of death in 5.2 percent of all deaths in permanent residents in aged care facilities.

Since the beginning of the Omicron outbreak in mid December<sup>5</sup> 2021, there have been 92,421 deaths in residential aged care from all causes (report period from 15 December 2021 to 12 June 2023)<sup>6</sup>. COVID-19 deaths account for 5.2 percent of this figure.

Over the course of the pandemic, all-cause excess mortality in Residential Aged Care was below expected numbers in 2020, and within expected range in 2021.

<sup>&</sup>lt;sup>5</sup> The Omicron outbreak start date has been redefined from late November 2021 to mid December 2021. Changes have been made to align reporting with the start date of Omicron published in the Department's external facing Epidemiology report.

Figure 3: COVID-19 Deaths in Residential Aged Care Facilities overlaid with Community deaths