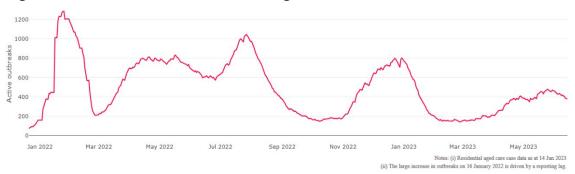

Figure 1: National Outbreak Trends in Aged Care

Figure 2: Trends in Aged Care Cases - December 2021 to Present