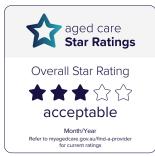

Refer to myagedcare.gov.au/find-a-provider for current ratings

Overall Star Rating

Refer to myagedcare.gov.au/find-a-provider for current ratings

Overall Star Rating

improvement needed

Refer to myagedcare.gov.au/find-a-provider for current ratings