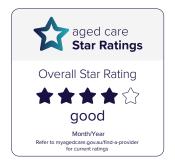

Refer to myagedcare.gov.au/find-a-provider for current ratings

Overall Star Rating

Refer to myagedcare.gov.au/find-a-provider for current ratings

Overall Star Rating

improvement needed

Refer to myagedcare.gov.au/find-a-provider for current ratings