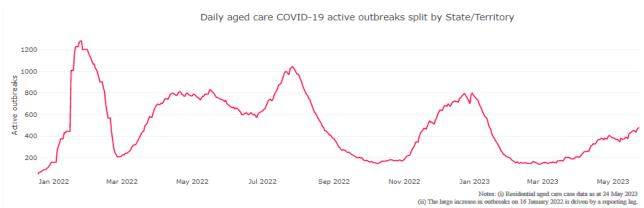

Figure 1: National Outbreak Trends in Aged Care

Figure 2: Trends in Aged Care Cases - December 2021 to Present