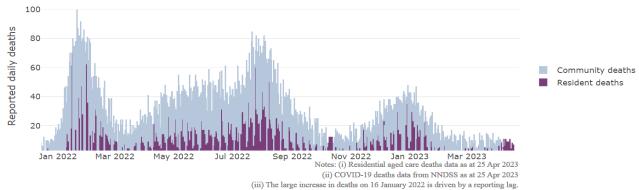

Figure 3: COVID-19 Deaths in Residential Aged Care Facilities overlaid with Community deaths

Aged care COVID-19 deaths by day

sted to align with deaths reported in the NNDSS data. As a result, daily deaths may not align exactly with the raw residential aged care COVID-19 case data.

(v) Community deaths are total COVID-19 deaths reported in the NNDSS data less resident deaths.