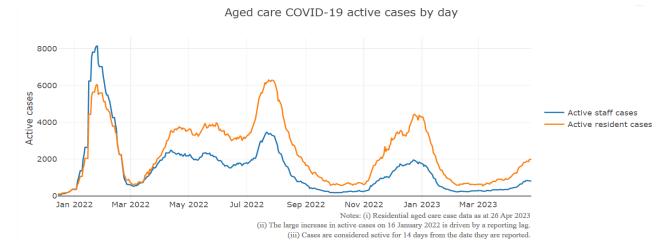

Figure 1: National Outbreak Trends in Aged Care

Figure 2: Trends in Aged Care Cases - December 2021 to Present