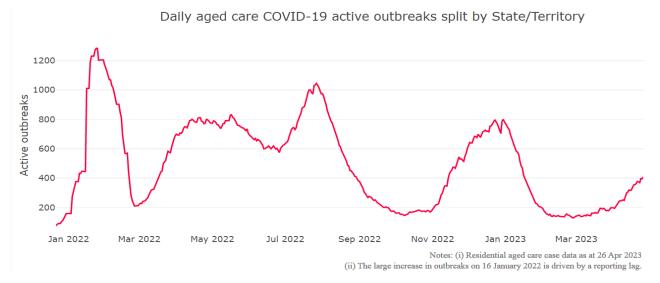

Figure 1: National Outbreak Trends in Aged Care

Figure 2: Trends in Aged Care Cases - December 2021 to Present