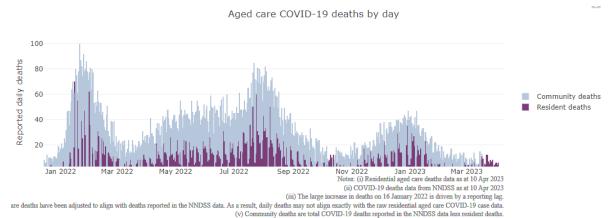

Figure 3: COVID-19 Deaths in Residential Aged Care Facilities overlaid with Community deaths