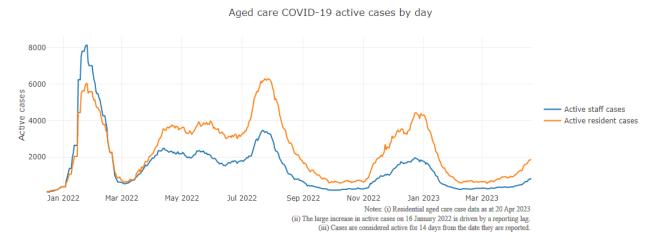

Figure 1: National Outbreak Trends in Aged Care

Figure 2: Trends in Aged Care Cases – December 2021 to Present