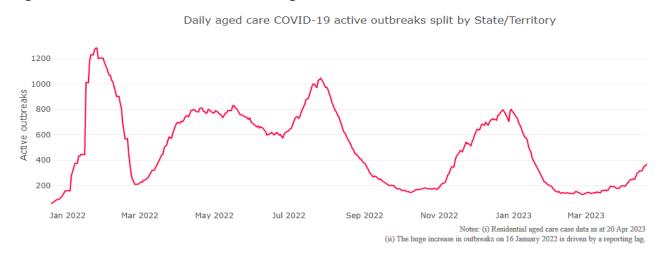

Figure 1: National Outbreak Trends in Aged Care

Figure 2: Trends in Aged Care Cases – December 2021 to Present