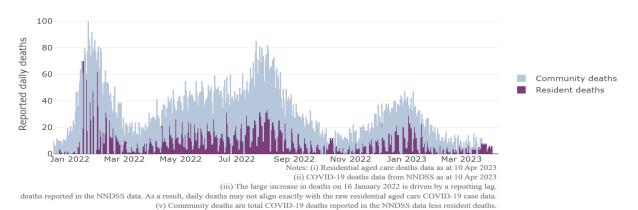

## **Mortality**

For the period of 1 January 2022 to 13 April 2023, COVID-19 is recorded as the cause of death in 5.5 per cent of all deaths in permanent residents in aged care facilities.

Since the beginning of the Omicron outbreak in mid December<sup>5</sup> 2021, there have been 80,963 deaths in residential aged care from all causes (report period from 15 December 2021 to 10 April 2023)<sup>6</sup>. COVID-19 deaths account for 5.4 per cent of this figure.

Over the course of the pandemic, all-cause excess mortality in Residential Aged Care was below expected numbers in 2020, and within expected range in 2021.

<sup>&</sup>lt;sup>5</sup> The Omicron outbreak start date has been redefined from late November 2021 to mid December 2021. Changes have been made to align reporting with the start date of Omicron published in the Department's external facing Epidemiology report.

Figure 3: COVID-19 Deaths in Residential Aged Care Facilities overlaid with Community deaths

Aged care COVID-19 deaths by day