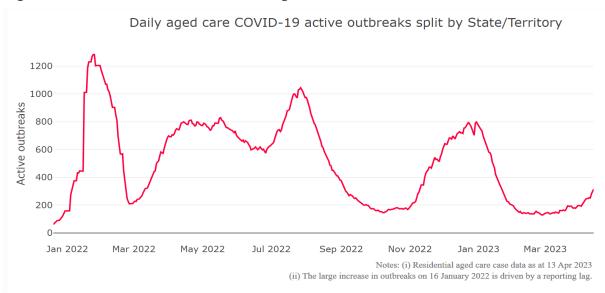

Figure 1: National Outbreak Trends in Aged Care

Figure 2: Trends in Aged Care Cases - December 2021 to Present

8000 6000 Active cases Active staff cases 4000 Active resident cases 2000 Jan 2022 May 2022 Mar 2022 Jul 2022 Sep 2022 Nov 2022 Jan 2023 Mar 2023 Notes: (i) Residential aged care case data as at 13 Apr 2023

(ii) The large increase in active cases on 16 January 2022 is driven by a reporting lag.
(iii) Cases are considered active for 14 days from the date they are reported.

Aged care COVID-19 active cases by day