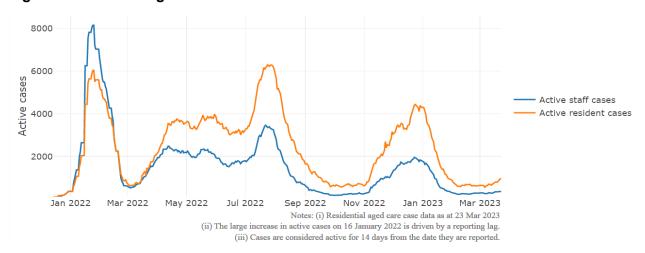

Figure 1: National Outbreak Trends in Aged Care

(ii) The large increase in outbreaks on 16 January 2022 is driven by a reporting lag.

Figure 2: Trends in Aged Care Cases - December 2021 to Present