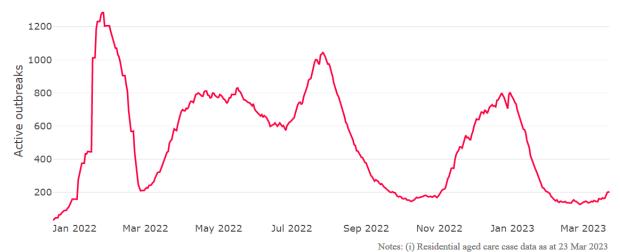

Figure 1: National Outbreak Trends in Aged Care

(ii) The large increase in outbreaks on 16 January 2022 is driven by a reporting lag.

Figure 2: Trends in Aged Care Cases - December 2021 to Present