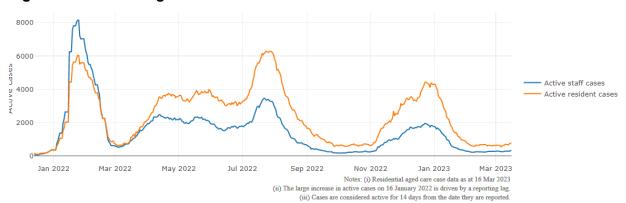

Figure 1: National Outbreak Trends in Aged Care

Figure 2: Trends in Aged Care Cases - December 2021 to Present