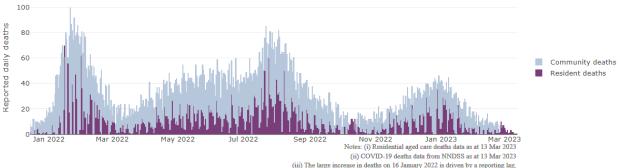

Figure 3: COVID-19 Deaths in Residential Aged Care Facilities overlaid with Community deaths

I care deaths have been adjusted to align with deaths reported in the NNDSS data. As a result, daily deaths are total COVID-19 deaths reported in the NNDSS data less resident death (v) Community deaths are total COVID-19 deaths reported in the NNDSS data less resident death.