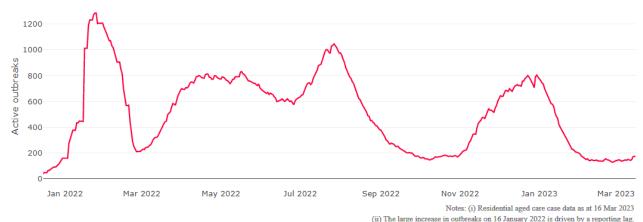

Figure 1: National Outbreak Trends in Aged Care

Figure 2: Trends in Aged Care Cases - December 2021 to Present