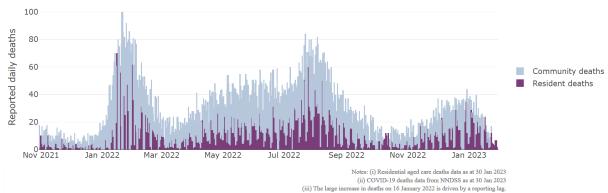

Figure 3: COVID-19 Deaths in Residential Aged Care Facilities overlaid with Community deaths

(ii) The large increase in deaths on 16 January 2022 is driven by a reporting lag
1 Dates of aged care deaths have been adjusted to align with deaths reported in the NNDSS data. As a result, daily deaths may not align exactly with the raw residential aged care COVID-19 each (v) Community deaths are total COVID-19 deaths reported in the NNDSS data less resident deaths