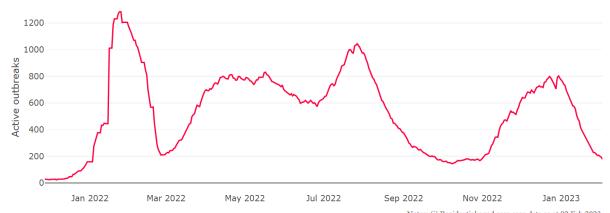

Figure 1: National Outbreak Trends in Aged Care

Notes: (i) Residential aged care case data as at 02 Feb 2023 (ii) The large increase in outbreaks on 16 January 2022 is driven by a reporting lag.

Figure 2: Trends in Aged Care Cases – November 2021 to Present