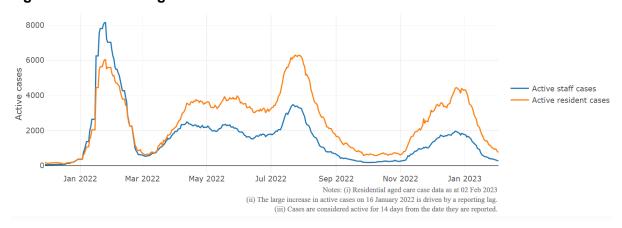

Figure 1: National Outbreak Trends in Aged Care

Notes: (i) Residential aged care case data as at 02 Feb 2023 (ii) The large increase in outbreaks on 16 January 2022 is driven by a reporting lag.

Figure 2: Trends in Aged Care Cases – November 2021 to Present