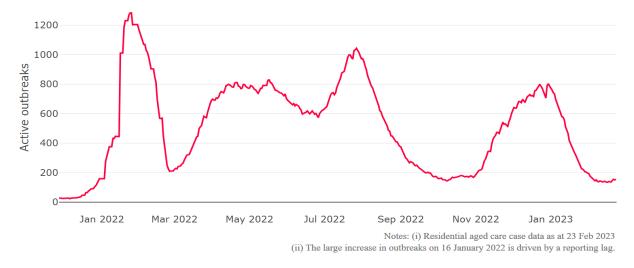

e back to an active outbreak site. As a result, changes in active outbreak status may not align with day on day variations to active totals. These adjustments will also affect the number of cases in staff and residents reported each week.

<sup>&</sup>lt;sup>2</sup> Active residents and staff cases are the total currently positive cases in active outbreaks

<sup>&</sup>lt;sup>3</sup> An outbreak is considered to be active pending advice from the relevant Public Health Unit. An outbreak is defined as at least 1 positive case in a resident or 2+ cases in staff.

<sup>&</sup>lt;sup>4</sup> Case numbers and numbers of deaths are dependent upon reporting from facilities and validation of deaths from state and territory governments. This is subject to change as further information is provided.



#### Figure 1: National Outbreak Trends in Aged Care





#### Mortality

For the period of 1 January 2022 to 21 February 2023, COVID-19 is recorded as the cause of death in 7.2 per cent of all deaths in permanent residents in aged care facilities.

Since the beginning of the Omicron outbreak in late November 2021, there have been 76,125 deaths in residential aged care from all causes (report period from 29 November 2021 to 21 February 2023)<sup>5</sup>. COVID-19 deaths account for 6.7 per cent of this figure.

Over the course of the pandemic, all-cause excess mortality in Residential Aged Care was below expected numbers in 2020, and within expected range in 2021.

<sup>&</sup>lt;sup>5</sup> The Department is now accessing aged care deaths data from the SIEBEL dataset. Figures are live a