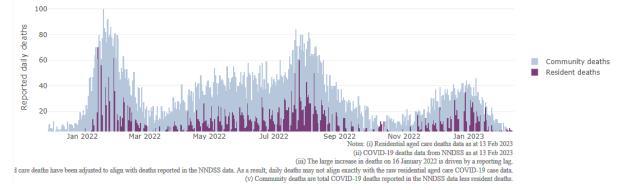

#### Figure 3: COVID-19 Deaths in Residential Aged Care Facilities overlaid with Community deaths