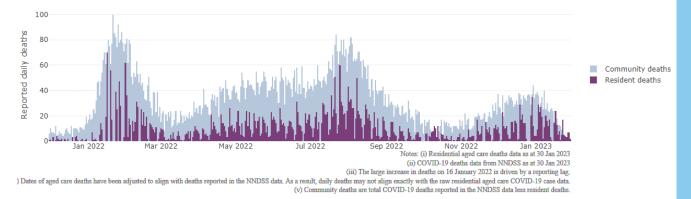

#### Mortality

For the period of 1 January 2022 to 3 February 2023, COVID-19 is recorded as the cause of death in 6.1 per cent of all deaths in permanent residents in aged care facilities.

Since the beginning of the Omicron outbreak in late November 2021, there have been 73,648 deaths in residential aged care from all causes (report period from 29 November 2021 to 3 February 2023)<sup>5</sup>. COVID-19 deaths account for 5.7 per cent of this figure.

Over the course of the pandemic, all-cause excess mortality in Residential Aged Care was below expected numbers in 2020, and within expected range in 2021.

<sup>&</sup>lt;sup>5</sup> The Department is now accessing aged care deaths data from the SIEBEL dataset. Figures are live and subject to change. Source: Department of Health and Aged Care unpublished data / SIEBEL dataset.

Figure 3: COVID-19 Deaths in Residential Aged Care Facilities overlaid with Community deaths