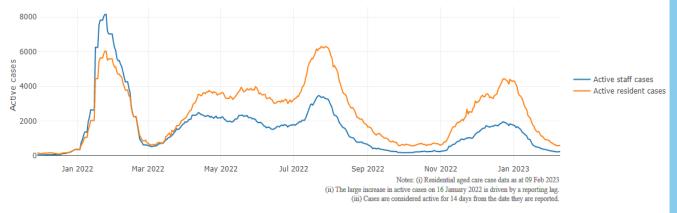

# COVID-19 outbreaks in Australian residential aged care facilities

National snapshot

As at 8:00 am 9 February 2023 there are 797 active COVID-19 cases in 150 active outbreaks in residential aged care facilities across Australia. There have been 51 new outbreaks, 9 new resident deaths and 651 combined new resident and staff cases reported since 3 February 2023.