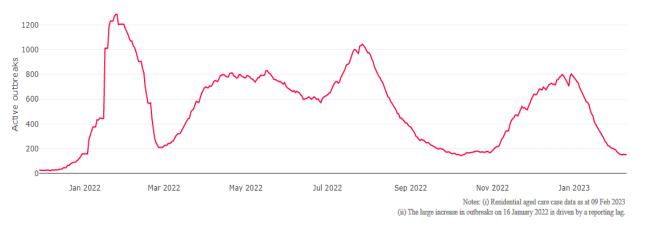

# COVID-19 outbreaks in Australian residential aged care facilities

National snapshot

As at 8:00 am 9 February 2023 there are 797 active COVID-19 cases in 150 active outbreaks in residential aged care facilities across Australia. There have been 51 new outbreaks, 9 new resident deaths and 651 combined new resident and staff cases reported since 3 February 2023.