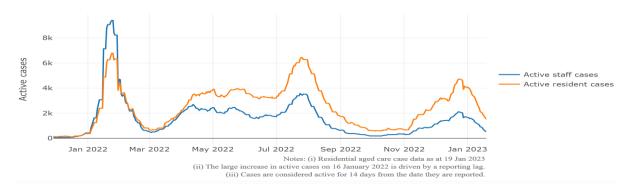

## Mortality

For the period of 1 January 2022 to 19 January 2023, COVID-19 is recorded as the cause of death in 6.0 per cent of all deaths in permanent residents in aged care facilities.

Since the beginning of the Omicron outbreak in late November 2021, there have been 70,296 deaths in residential aged care from all causes (report period from 29 November 2021 to 19 January 2023)<sup>5</sup>. COVID-19 deaths account for 5.6 per cent of this figure.

Over the course of the pandemic, all-cause excess mortality in Residential Aged Care was below expected numbers in 2020, and within expected range in 2021.

Figure 3: COVID-19 Deaths in Residential Aged Care Facilities overlaid with Community deaths