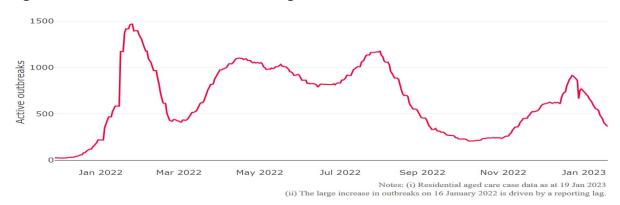

Figure 1: National Outbreak Trends in Aged Care

Figure 2: Trends in Aged Care Cases - November 2021 to Present