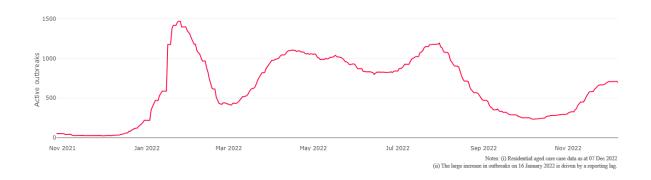

Figure 1: National Outbreak Trends in Aged Care

Figure 2: Trends in Aged Care Cases - November 2021 to Present