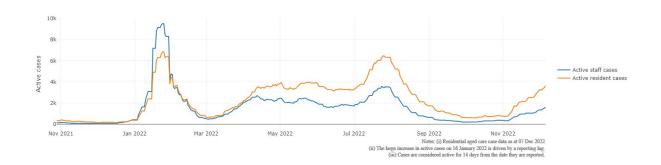

#### Mortality

For the period of 1 January to 8 December 2022, COVID-19 is recorded as the cause of death in 5.8 per cent of all deaths in permanent residents in aged care facilities.

Since the beginning of the Omicron outbreak in late November 2021, there have been 63,595 deaths in residential aged care from all causes (report period from 29 November 2021 to 5 December 2022)<sup>5</sup>. COVID-19 deaths account for 5.4 per cent of this figure.

Over the course of the pandemic, all-cause excess mortality in Residential Aged Care was below expected numbers in 2020, and within expected range in 2021.

<sup>&</sup>lt;sup>5</sup> The Department is now accessing aged care deaths data from the SIEBEL dataset. Figures are live and subject to change. Source: Department of Health and Aged Care unpublished data / SIEBEL dataset.

Figure 3 -COVID-19 Deaths in Residential Aged Care Facilities overlaid with Community deaths