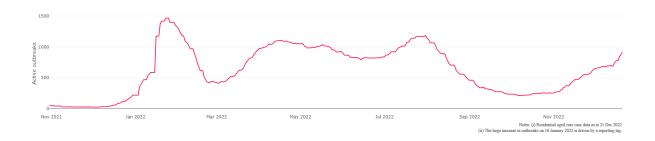

Figure 1: National Outbreak Trends in Aged Care

Figure 2: Trends in Aged Care Cases - November 2021 to Present