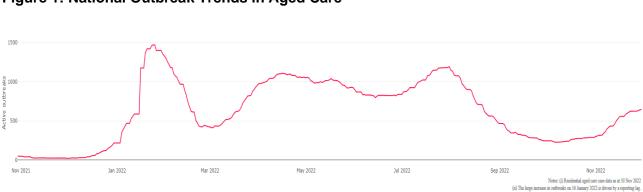

e back to an active outbreak site. As a result, changes in active outbreak status may not align with day on day variations to active totals. These adjustments will also affect the number of cases in staff and residents reported each week.

<sup>&</sup>lt;sup>2</sup> Active residents and staff cases are the total currently positive cases in active outbreaks

<sup>&</sup>lt;sup>3</sup> An outbreak is considered to be active pending advice from the relevant Public Health Unit. An outbreak is defined as at least 1 positive case in a resident or 2+ cases in staff.

<sup>&</sup>lt;sup>4</sup> Case numbers and numbers of deaths are dependent upon reporting from facilities and validation of deaths from state and territory governments. This is subject to change as further information is provided.



## Figure 1: National Outbreak Trends in Aged Care





# Mortality

For the period of 1 January to 1 December 2022, COVID-19 is recorded as the cause of death in 5.9 per cent of all deaths in permanent residents in aged care facilities.

Since the beginning of the Omicron outbreak in late November 2021, there have been 61,728 deaths in residential aged care from all causes (report period from 29 November 2021 to 28 November 2022)<sup>5</sup>. COVID-19 deaths account for 5.5 per cent of this figure.

Over the course of the pandemic, all-cause excess mortality in Residential Aged Care was below expected numbers in 2020, and within expected range in 2021.

<sup>&</sup>lt;sup>5</sup> The Department is now accessing aged care deaths data from the SIEBEL dataset. Figures are live and subject