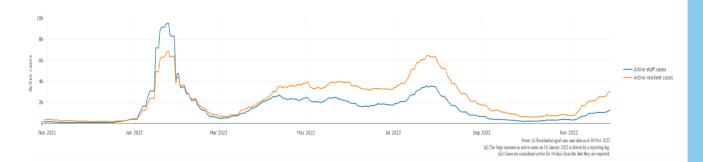

in active outbreak status may not align with day on day variations to active totals. These adjustments will also affect the number of cases in staff and residents reported each week.

<sup>&</sup>lt;sup>2</sup> Active residents and staff cases are the total currently positive cases in active outbreaks

<sup>&</sup>lt;sup>3</sup> An outbreak is considered to be active pending advice from the relevant Public Health Unit. An outbreak is defined as at least 1 positive case in a resident or 2+ cases in staff.

<sup>&</sup>lt;sup>4</sup> Case numbers and numbers of deaths are dependent upon reporting from facilities and validation of deaths from state and territory governments. This is subject to change as further information is provided.



## Figure 1: National Outbreak Trends in Aged Care





# Mortality

For the period of 1 January to 1 December 2022, COVID-19 is recorded as the cause of death in 5.9 per cent of all deaths in permanent residents in aged care facilities.

Since the beginning of the Omicron outbreak in late November 2021, there have been 61,728 deaths in residential aged care from all causes (report period from 29 November 2021 to 28 November 2022)<sup>5</sup>. COVID-19 deaths account for 5.5 per cent of this figure.

Over the course of the pandemic, all-cause excess mortality in Residential Aged Care was below expected numbers in 2020, and within expected range in 2021.

<sup>&</sup>lt;sup>5</sup> The Department is now accessing aged care deaths data from the SIEBEL dataset. Figures are live and subject to change. Source: Department of Health and Aged Care un