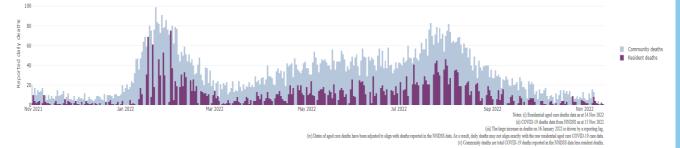

# Figure 3 -COVID-19 Deaths in Residential Aged Care Facilities overlaid with Community deaths

# Mortality

For the period of 1 January to 1 December 2022, COVID-19 is recorded as the cause of death in 5.9 per cent of all deaths in permanent residents in aged care facilities.

Since the beginning of the Omicron outbreak in late November 2021, there have been 61,728 deaths in residential aged care from all causes (report period from 29 November 2021 to 28 November 2022)<sup>5</sup>. COVID-19 deaths account for 5.5 per cent of this figure.

Over the course of the pandemic, all-cause excess mortality in Residential Aged Care was below expected numbers in 2020, and within expected range in 2021.

<sup>&</sup>lt;sup>5</sup> The Department is now accessing aged care deaths data from the SIEBEL dataset. Figures are live and subject to change. Source: Department of Health and Aged Care unpublished data / SIEBEL dataset.