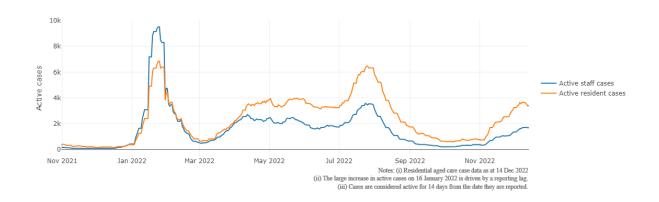

Figure 1: National Outbreak Trends in Aged Care

Figure 2: Trends in Aged Care Cases - November 2021 to Present