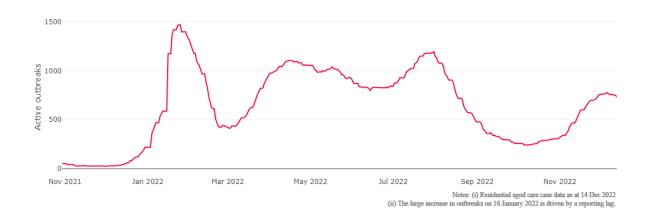

Figure 1: National Outbreak Trends in Aged Care

Figure 2: Trends in Aged Care Cases - November 2021 to Present