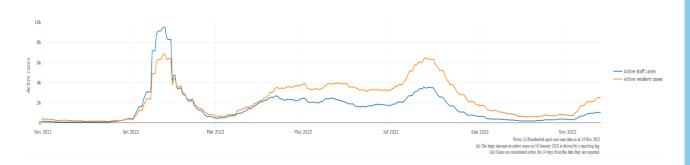

Figure 3 -COVID-19 Deaths in Residential Aged Care Facilities overlaid with Community deaths

#### **Mortality**

For the period of 1 January to 24 November 2022, COVID-19 is recorded as the cause of death in 5.9 per cent of all deaths in permanent residents in aged care facilities.

Since the beginning of the Omicron outbreak in late November 2021, there have been 61,012 deaths in residential aged care from all causes (report period from 29 November 2021 to 22 November 2022)<sup>5</sup>. COVID-19 deaths account for 5.5 per cent of this figure.

Over the course of the pandemic, all-cause excess mortality in Residential Aged Care was below expected numbers in 2020, and within expected range in 2021.

<sup>&</sup>lt;sup>5</sup> The Department is now accessing aged care deaths data from the SIEBEL dataset. Figures are live and subject to change. Source: Department of Health and Aged Care unpublished data / SIEBEL dataset.