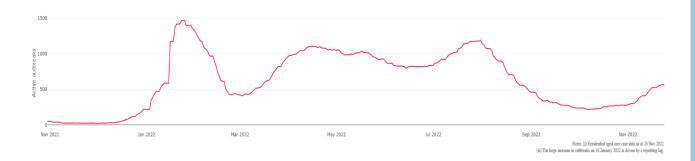

Figure 1: National Outbreak Trends in Aged Care

Figure 2: Trends in Aged Care Cases - November 2021 to Present