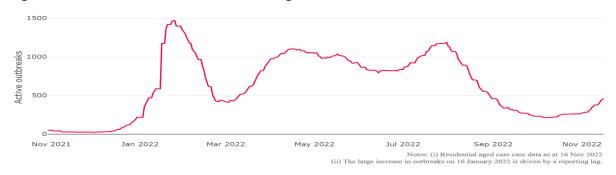

Figure 1: National Outbreak Trends in Aged Care

Figure 2: Trends in Aged Care Cases - November 2021 to Present