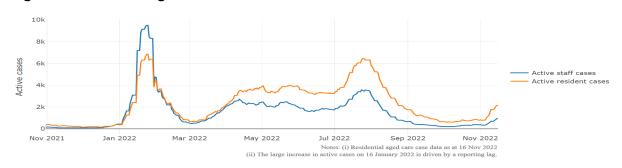

Figure 1: National Outbreak Trends in Aged Care

Figure 2: Trends in Aged Care Cases - November 2021 to Present