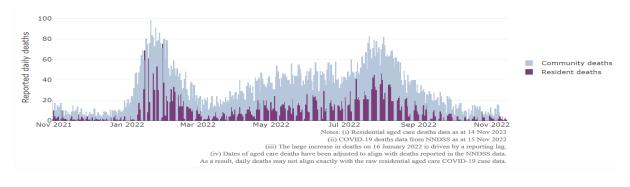

Over the course of the pandemic, all-cause excess mortality in Residential Aged Care was below expected numbers in 2020, and within expected range in 2021.

Figure 3 -COVID-19 Deaths in Residential Aged Care Facilities overlaid with Community deaths